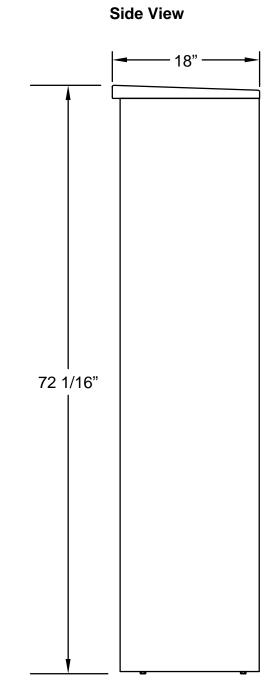

## **Elevation Dimensions**

4C15S-13-D

U.S. MAIL SUPPLY
America's Mailbox Headquarters

262-782-6510 Toll Free: 800-571-0147

1553 E. Racine Ave. Waukesha, WI 53186

1. Models Used: (1)4C15S-13-D

2. Installation: depot

## **4C DOOR SIZES**

1 High tenant: 3" H x 12" W

**1 High outgoing:** 6-1/2" H x 12" W

PROJECT NAME: USMS

PROJECT NAME: USMS

PROJECT NAME: USMS

PROJECT NAME: USMS

DRAWN BY: