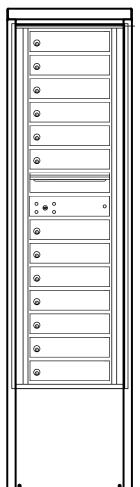

## **Elevation Dimensions**

4C15S-13-D

U.S. MAIL SUPPLY
America's Mailbox Headquarters

262-782-6510 Toll Free: 800-571-0147

1553 E. Racine Ave. Waukesha, WI 53186

1. Models Used: (1)4C15S-13-D

2. Installation: depot

## Florence versatile™ 4C Mailbox Suites

Florence 4C mailboxes are USPS approved. Your installation/layout must also meet a 1:5 parcel locker to mailbox ratio and installation requirements (see next page) if serviced by the U.S. Postal Service. Please contact your local Post Office© if you have any compliance questions re: your specific project.

## **4C DOOR SIZES**

1 High tenant: 3" H x 12" W

**1 High outgoing:** 6-1/2" H x 12" W

PROJECT NAME: USMS

PROJECT NAME: USMS

PROJECT NAME: USMS

PROJECT NAME: USMS

DRAWN BY: